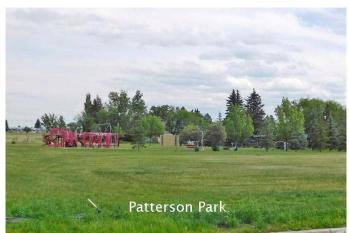

### \$58,900

0 Bedroom, 0.00 Bathroom, Land on 0.16 Acres

NONE, Claresholm, Alberta

Welcome to Claresholm's newest subdivision, Pine Place East. Tucked up in the NE corner of town and backing onto Patterson Park. This is one of the eight lots available and the only one with trees. Individuals and developers welcome. R1 zoning and GST applicable.

### Exterior

Lot Description Backs on to Park/Green Space, Few Trees, No Neighbours Behind, Rectangular Lot