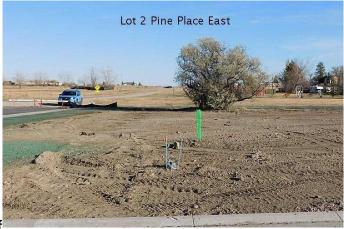

### \$58,900

0 Bedroom, 0.00 Bathroom, Land on 0.16 Acres

NONE, Claresholm, Alberta

Welcome to Claresholm's newest subdivision, Pine Place East. Tucked up in the NE corner of town and backing onto Patterson Park. This is one of the eight lots available and the only one with trees. Individuals and developers welcome. R1 zoning and GST applicable.

### Exterior

Lot Description Backs on to Park/Green Space, Few Trees, No Neighbours Behind, Rectangular Lot