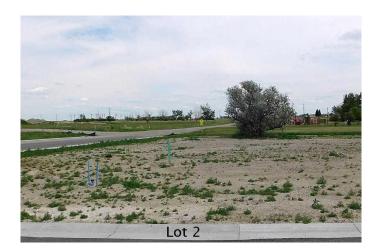

### \$58,900

0 Bedroom, 0.00 Bathroom, Land on 0.16 Acres

NONE, Claresholm, Alberta

Welcome to Claresholm's newest subdivision, Pine Place East. Tucked up in the NE corner of town and backing onto Patterson Park. This is one of the eight lots available and the only one with trees. Individuals and developers welcome. R1 zoning and GST applicable.

### Exterior

Lot Description Backs on to Park/Green Space, Few Trees, No Neighbours Behind, Rectangular Lot