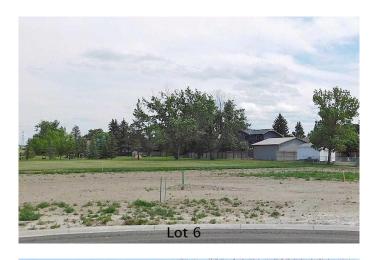

### \$75,050

0 Bedroom, 0.00 Bathroom, Land on 0.20 Acres

NONE, Claresholm, Alberta

Welcome to Claresholm's newest subdivision, Pine Place East. Tucked up in the NE corner of town and backing onto Patterson Park. This is one of the eight lots available. Individuals and developers welcome. R1 zoning and GST applicable.