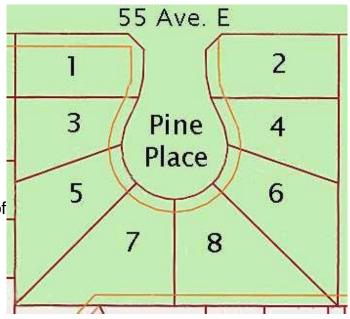

### \$75,050

0 Bedroom, 0.00 Bathroom, Land on 0.20 Acres

NONE, Claresholm, Alberta

Welcome to Claresholm's newest subdivision, Pine Place East. Tucked up in the NE corner of town and backing onto Patterson Park. This is one of the eight lots available. Individuals and developers welcome. R1 zoning and GST applicable.