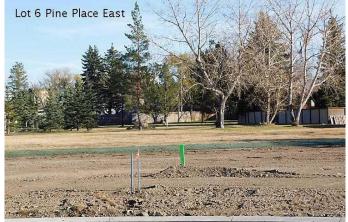

### \$75,050

0 Bedroom, 0.00 Bathroom, Land on 0.20 Acres

NONE, Claresholm, Alberta

Welcome to Claresholm's newest subdivision, Pine Place East. Tucked up in the NE corner of town and backing onto Patterson Park. This is one of the eight lots available. Individuals and developers welcome. R1 zoning and GST applicable.