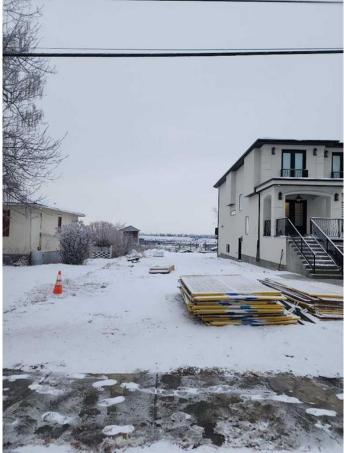

#### \$579,900

0 Bedroom, 0.00 Bathroom, Land on 0.16 Acres

Winston Heights/Mountview, Calgary, Alberta

Welcome to a prime opportunity in the highly sought-after community of Winston Heights! This expansive 33 ft x 212 ft lot offers a rare chance to build your dream home or investment project in one of Calgary's most desirable inner-city neighborhoods. Nestled in a quiet, established area, the property boasts breathtaking views and unparalleled convenience. Located just minutes from downtown Calgary, this lot provides easy access to major thoroughfares, including Highway 1 and Highway 2, ensuring effortless travel throughout the city and beyond. Winston Heights is a vibrant district that seamlessly blends character and modern living. With an influx of new, high-end homes being developed, the area is rapidly transforming into a premier residential hub while maintaining its peaceful charm. The exceptional depth of this lot opens endless possibilities. Many new builds in the area take advantage of the space to construct secondary homes or detached structures at the rear of the lot. Without a back alley, the property offers added privacy and a unique layout perfect for a variety of design options. This is a rare offering in an area where larger lots are increasingly hard to find. Don't miss this chance to secure a prime piece of land in a growing and prestigious community. Call today to explore the endless potential of this incredible property!