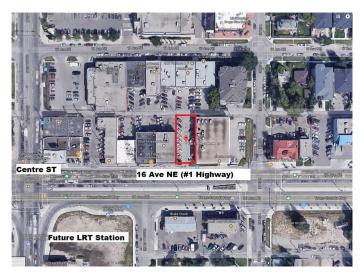

# \$838,000

0 Bedroom, 0.00 Bathroom, Land on 0.12 Acres

Tuxedo Park, Calgary, Alberta

This is a rare opportunity to acquire C-COR1 f6 h38 commercial vacant land in a prime location, facing 16 Ave NW and directly across from the potential future Green Line LRT station. This high-visibility site offers 5,382 SF of land with a maximum buildable area of 32,292 SF (F.A.R. 6) and allows for a building height of up to 38m (12 floors). The property benefits from exceptional exposure to heavy traffic on 16 Ave NW and convenient public transit access from both Centre St and 16 Ave. This site offers excellent development potential, with possible future uses including a medical clinic (family practice, dental, or specialists), retail store, professional office, restaurant, veterinary clinic, or convenience store. Whether you are an investor, developer, or business owner, this is an ideal location for growth and long-term success in one of the city's most rapidly expanding corridors. Don't miss out on this outstanding investment opportunityâ€"contact us today for more details!