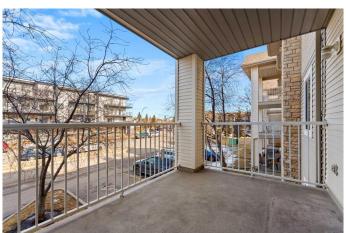

The primary bedroom is generously sized with a large closet and besides a beautifully renovated 4-piece washroom. The second bedroom is equally spacious and can be used as a guest room, home office, or child's room. Enjoy the added convenience of an in-suite laundry room with plenty of storage space. One of the standout features of this condo is the large, covered balconyâ€"ideal for outdoor entertaining or simply relaxing. With ample room for patio furniture, you can enjoy the outdoors year-round, surrounded by mature trees that gives you the privacy and

### **Exterior**

Exterior Features Balcony

Roof Asphalt Shingle

Construction Vinyl Siding, Wood Frame

Foundation Poured Concrete