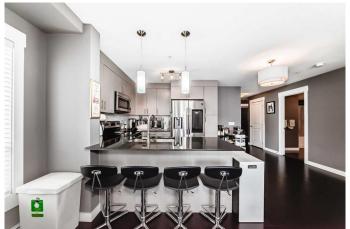

The sleek chef-inspired kitchen is equipped with ample cabinetry, a generous island with seating, and overlooks the bright and airy living spaceâ€"ideal for both relaxing and entertaining. The primary suite boasts a walk-in closet and a private ensuite, while the second bedroom is generously sized with a large closet.