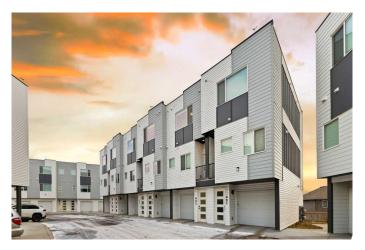

#### \$440,000

2 Bedroom, 3.00 Bathroom, 1,211 sqft Residential on 0.00 Acres

Panorama Hills, Calgary, Alberta

Beautiful 2 story Townhouse in Panorama hills, Main floor features 10ft vinyl plank floors throughout, kitchen with quartz island Stainless steel appliances, Bright and open concept. 2 pc bathroom and Laundry on the top level. Upstairs features 2 bedrooms Master with 3piece ensuite. Single garage attached located close to shopping, schools, Vivo Rec Center

Sub-Type Row/Townhouse

Style 2 Storey
Status Active

#### **Exterior**

Exterior Features Playground

Lot Description See Remarks

Roof Asphalt/Gravel

Construction Wood Frame

Foundation Poured Concrete