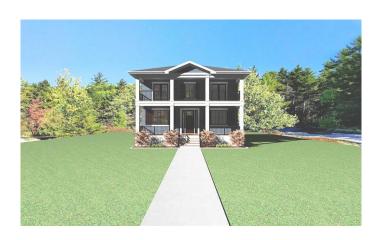

#### \$675,000

2 Bedroom, 3.00 Bathroom, 1,754 sqft Residential on 0.10 Acres

Lakewood Meadows, Strathmore, Alberta

Welcome Home to Lakewood, Strathmoreâ€"Your Dream, Your Way!

Ready to build your dream home? Kelly Kustom Homes is offering an exciting opportunity in the vibrant Lakewood community! Picture yourself in this beautiful new construction featuring 3 bedrooms, 2.5 bathrooms, and luxurious comforts designed with your lifestyle in mind.

Lakewood isn't just a communityâ€"it's a

FRONT ELEVATION

lifestyle! Enjoy walking trails, charming ponds, lush green spaces, and the convenience of schools, shops, and amenities close by. Plus, exciting future developments like a private swimmable lake, recreational canals, parks, playgrounds, pickleball courts, and so much more are on their way!