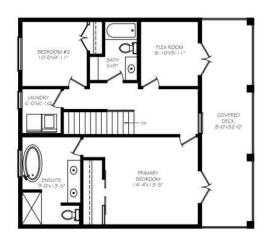

Inside, you'll find thoughtfully designed spaces where modern elegance meets cozy comfort, ideal for family moments, celebrations with friends, or simply unwinding after a busy day. Natural sunlight will stream through your open-concept home, creating a warm, inviting atmosphere you'll love coming home to.

#### Interior

Interior Features No Smoking Home, Open Floorplan, See Remarks, Walk-In Closet(s)

Appliances Dishwasher, Microwave, Refrigerator, See Remarks, Washer/Dryer,

Range

Heating Forced Air, Natural Gas