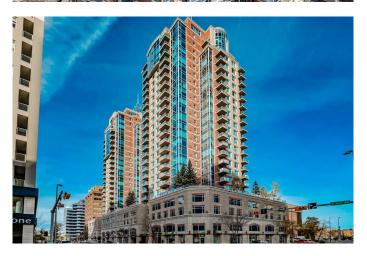

## \$835,000

2 Bedroom, 2.00 Bathroom, 1,403 sqft Residential on 0.00 Acres

Downtown Commercial Core, Calgary, Alberta

Welcome to a truly one-of-a-kind top-floor PENTHOUSE in the exclusive Five West, located in the heart of Calgary's vibrant downtown west end. This entertainer's paradise offers exceptional outdoor living, with three massive terraces spanning over 600 sq/ft, where you can host unforgettable gatherings while enjoying breathtaking views of the Bow River Valley, mountains, and city skyline. The south, west, and east-facing exposures ensure incredible natural light and panoramic vistas from every angle. Step inside this open-concept masterpiece, boasting 9-foot ceilings and floor-to-ceiling windows that capture stunning views and light in every room. Designed for seamless entertaining, the spacious living and dining areas flow effortlessly, creating the perfect setting for social events. The gourmet kitchen is equipped with high-end stainless steel appliances, granite countertops, maple cabinetry, and a stylish slate backsplashâ€"everything you need to impress your guests with culinary delights. Relax in the inviting living area with a cozy gas fireplace, or step out onto one of the terraces to soak in the incredible mountain views. Whether it's hosting intimate dinners or large gatherings, this penthouse offers plenty of space for both. The primary bedroom is a true private retreat, designed for ultimate relaxation and comfort. It features its own exclusive terrace, perfect for enjoying your morning coffee or unwinding with a glass of wine while soaking in the