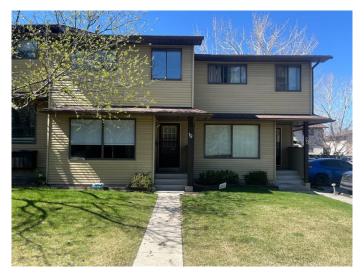

# \$399,900 - 19, 380 Bermuda Drive Nw, Calgary

MLS® #A2207606

## \$399,900

3 Bedroom, 2.00 Bathroom, 1,111 sqft Residential on 0.00 Acres

Beddington Heights, Calgary, Alberta

Welcome to Spicewood Condos, a very desirable townhouse community nestled in the heart of Beddington Heights. This renovated home offers almost 1,600 sq. ft. of thoughtfully designed living space, featuring beautiful renovations from top to bottom. Upon entering, you'll be greeted by a bright and inviting living area, enhanced by large windows bringing in loads of natural light. The open-concept layout seamlessly connects the living room to the dining area and kitchen, creating an ideal environment for relaxing and entertaining. The kitchen has been beautifully renovated with modern appliances, quartz countertops, and lots of cabinet storage, providing both style and functionality. Upstairs, you'll find three generously sized bedrooms. The primary bedroom boasts ample closet space and large windows. The additional bedrooms are versatile and can serve as guest rooms, home offices, or flex areas to suit your needs. The bathroom has been nicely renovated, featuring contemporary fixtures and finishes. The fully developed, bright basement presents a very inviting additional space for you. Install your home theatre, set up your home gym, or use it as a playroom or officeâ€"this is one of the nicer basements you'II find in this price category! The basement also has a spacious laundry area & good storage space. Luxury vinyl plank throughoutâ€"stylish and easily maintained. The unit features one of the more impressive backyards in the development. Gorgeous backyard paver patio creates a