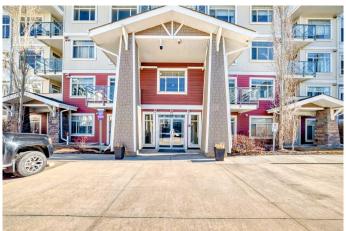

### \$347,900

2 Bedroom, 2.00 Bathroom, 865 sqft Residential on 0.00 Acres

Auburn Bay, Calgary, Alberta

This unit offers a lovely layout in the well sought after Lake Community of Auburn Bay. It comes complete with Underground Heated Parking, Storage and Bikes lockers. This unit is a Block away from all amenities Seton has to offer, Shopping, Restaurants, Heath Services and the most amazing YMCA! This beautiful unit has some other amazing features such as a great floor plan with two big bedrooms and two full bathrooms, the primary suite has a walk through closet to it's own bathroom. a kitchen for the inner chef complete with a quartz top, stainless steel appliances and your own very private balcony right off the living area, you can enjoy this space all year around. Come and see what this unit and this amazing community has to offer. Seller says bring offers.

#### **Exterior**

Exterior Features Balcony, Courtyard

Construction Composite Siding, Wood Frame