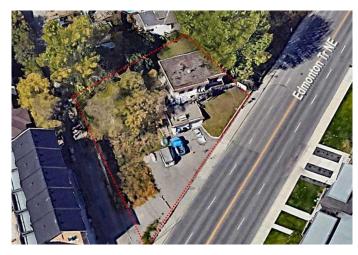

# \$1,700,000 - 411 Edmonton Trail Ne, Calgary

MLS® #A2208345

\$1,700,000

0 Bedroom, 0.00 Bathroom, Land on 0.26 Acres

Crescent Heights, Calgary, Alberta

TWO LOTS(411 AND 415 EDMONTON TRAIL) ARE INCLUDED IN THE SALE. Developer and investor alert! This phenomenal residential development site on two lots totaling 11,388.2 SQ. FT. LOT offers tremendous CITY VIEWS and an outstanding **INNER-CITY LOCATION!** Both parcels are being sold together. M-C2 zoning is a multi-residential designation that is primarily for 3 to 5 story apartment buildings. This fantastic location has great road access going into downtown and Deerfoot Trail and is ideally situated between Crescent Heights and Bridgeland. WITHIN WALKING DISTANCE TO EVERYTHING â€" transit, school, parks, shops, restaurants, downtown, the East Village and the extensive river pathways. You simply won't find a better inner-city location for your next project. Don't miss out on this amazing opportunity! The up/down duplex current on the property to be sold as-is, where-is, has renters. The List price is exclusive of GST. For more information please call now.

#### **Exterior**

Lot Description City Lot, Views

#### **Additional Information**

Date Listed April 4th, 2025

Days on Market 121 Zoning M-C2