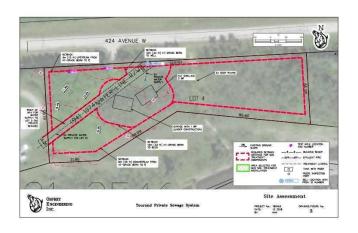

#### \$899,900

1 Bedroom, 1.00 Bathroom, 1,385 sqft Residential on 1.95 Acres

Lineham Crossing, Rural Foothills County, Alberta

Discover Your Dream Retreat on the Sheep River! Perched atop the stunning Sheep River, this unique property offers breathtaking views that stretch to the horizon, making it feel like you can reach out and touch the majestic Rocky Mountains. Just 3 km west of Turner Valley and a short 17 km drive to Kananaskis Country, this location is perfect for outdoor enthusiasts and those seeking tranquility. The current owner envisioned grand plans but has already created a beautiful carriage house suite above an oversized double garage. Custom-built by Ryan Homes, the exterior boasts durable Hardie Board siding, while the interior welcomes you with a spacious foyer complete with a utility room and laundry area. The 28 x 32 double garage is fully finished, HEATED and insulated, making it ideal for storage, parking, or a workshop. Step into the exquisite carriage house unit above, featuring a southwest-facing deck that offers views so captivating, they'll leave you breathless. The open-concept design includes a large primary suite, a stylish kitchen with stainless steel appliances, quartz countertops, and an extra-large pantry, all seamlessly connected to the cozy living area. This property is not just a home; it's an incredible opportunity! No expense was spared on the water system, shared well and 3300 gallon underground cistern and a mound septic system (2019),

#### **Additional Information**

Date Listed April 4th, 2025

Days on Market 26

Zoning CRES