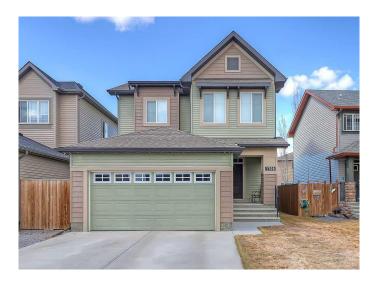

# \$599,000 - 1705 Montgomery Gate Se, High River

MLS® #A2211008

#### \$599,000

4 Bedroom, 3.00 Bathroom, 1,836 sqft Residential on 0.10 Acres

Montrose., High River, Alberta

Immaculate 4-Bedroom Home in Desirable Montrose

Welcome to this beautifully maintained 4-bedroom home, ideally situated in Montroseâ€"just steps away from schools, shopping, scenic walking trails, and the canal. As you enter, you'll be impressed by the stylish vinyl plank flooring and the bright, open-concept layout.

Built in 2017

#### **Essential Information**

| MLS® # | A2211008  |
|--------|-----------|
| Price  | \$599,000 |

| 4           |
|-------------|
| 3.00        |
| 2           |
| 1           |
| 1,836       |
| 0.10        |
| 2017        |
| Residential |
| Detached    |
| 2 Storey    |
| Active      |
|             |