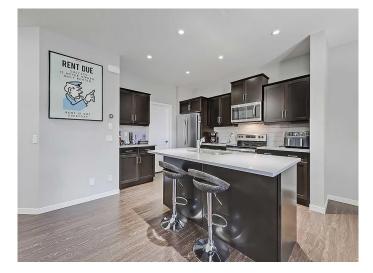

The kitchen is a chefâ€<sup>™</sup>s dream, featuring sleek quartz countertops, stainless steel appliances, and a convenient corner pantry. The adjoining dining nook and spacious living room create a warm and functional space for family living and entertaining.