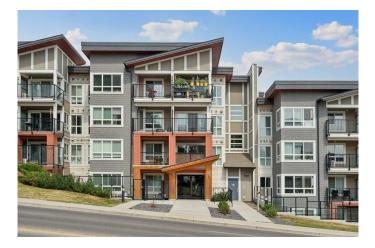

# \$299,900 - 327, 510 Edmonton Trail Ne, Calgary

MLS® #A2211769

#### \$299,900

1 Bedroom, 1.00 Bathroom, 584 sqft Residential on 0.00 Acres

Bridgeland/Riverside, Calgary, Alberta

Welcome to your new urban oasis in the vibrant Bridgeland neighborhood of Calgary! This stylish one-bedroom, one-bathroom condo offers the perfect blend of comfort and convenience in one of the city's most sought-after areas. Enjoy an open-concept layout with a bright and airy living space, perfect for relaxing or entertaining guests. Large windows flood the room with natural light, highlighting the modern finishes and cozy ambiance. The well-appointed kitchen boasts sleek quartz countertops, contemporary cabinetry, and high-quality stainless-steel appliances. The generous bedroom offers a peaceful retreat with ample closet space and quick access to your very convenient in-suite laundry and the 4-piece bathroom with modern fixtures and a clean, sophisticated design. Step outside to your private balcony and take in the scenic views of the neighborhood. It's an ideal spot for sipping your morning coffee or unwinding after a long day. Enjoy peace of mind with secure entry and titled underground parking stall which will alleviate ever having to scrape the snow off your car during Calgary's winters. Additionally, you'II be able to take advantage of the top-of-the-line gym equipment in the building's fitness room. Situated in the lively Bridgeland community, you're just steps away from trendy cafes, boutique shops, parks, and the C-Train station. Embrace the urban lifestyle with easy access to downtown Calgary and nearby amenities.

# Exterior

Exterior Features Balcony

Construction Metal Siding, Vinyl Siding, Wood Frame, Wood Siding