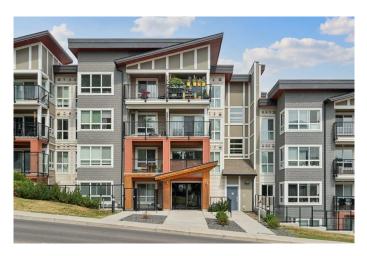

# \$299,900 - 327, 510 Edmonton Trail Ne, Calgary

MLS® #A2211769

#### \$299,900

1 Bedroom, 1.00 Bathroom, 584 sqft Residential on 0.00 Acres

Bridgeland/Riverside, Calgary, Alberta

Welcome to your new urban oasis in the vibrant Bridgeland neighborhood of Calgary! This stylish one-bedroom, one-bathroom condo offers the perfect blend of comfort and convenience in one of the city's most sought-after areas. Enjoy an open-concept layout with a bright and airy living space, perfect for relaxing or entertaining guests. Large windows flood the room with natural light, highlighting the modern finishes and cozy ambiance. The well-appointed kitchen boasts sleek quartz countertops, contemporary cabinetry, and high-quality stainless-steel appliances. The generous bedroom offers a peaceful retreat with ample closet space and quick access to your very convenient in-suite laundry and the 4-piece bathroom with modern fixtures and a clean, sophisticated design. Step outside to your private balcony and take in the scenic views of the neighborhood. It's an ideal spot for sipping your morning coffee or unwinding after a long day. Enjoy peace of mind with secure entry and titled underground parking stall which will alleviate ever having to scrape the snow off your car during Calgary's winters. Additionally, you'II be able to take advantage of the top-of-the-line gym equipment in the building's fitness room. Situated in the lively Bridgeland community, you're just steps away from trendy cafes, boutique shops, parks, and the C-Train station. Embrace the urban lifestyle with easy access to downtown Calgary and nearby amenities.

# Exterior

Exterior Features Balcony

Construction Metal Siding, Vinyl Siding, Wood Frame, Wood Siding