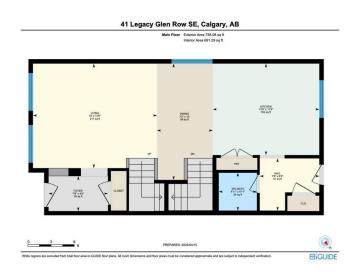

Step inside and you're greeted by an open-concept main floor that practically whispers "relax― With 9-ft ceilings, sleek vinyl plank floors (because who wants to vacuum carpet?), and sunlight pouring through every window, this space is equal parts cozy and Instagrammable.

The kitchen? Oh, it's a showstopper. Quartz countertops, stainless steel appliances, an island that says "gather round, friends,― and cabinetry for days. Whether you're a gourmet chef or a takeout connoisseur, this kitchen has you covered. Upstairs, the primary suite is your personal retreat, featuring a spacious walk-in closet and ensuite bathroom that says, "yes, you deserve a bathtub to soak away the day.― Two more bedrooms, a full bath, and laundry complete the upstairs...because hauling laundry to the basement is so last year. And speaking of the basement, it's unfinished, which is just a fancy way of saying it's a blank canvas. Man cave? Home gym? Secret lair? Your call.

### **Essential Information**

MLS® # A2212146 Price \$619,900

Bedrooms 3

Bathrooms 3.00

Full Baths 2

Half Baths 1

Square Footage 1,635

Acres 0.01