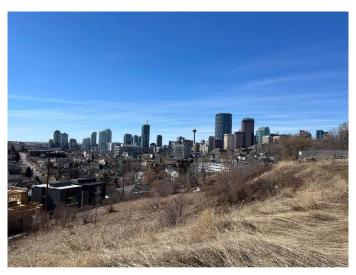

#### \$859,000

0 Bedroom, 0.00 Bathroom, Land on 0.10 Acres

Renfrew, Calgary, Alberta

Click brochure link for more details. Rare City View Lot. South Exposure. Overlooking Bridgeland and Downtown. Backs onto hilled greenspace.

Lot Size: 12.2m x 33.46m / 40ft x 110ft Zoning: R-C2, fee simple, no known

restrictions Back lane.

Walking distance to downtown, schools and restaurants.

Current construction of the Saddle Dome/new arena in direct view of lot. Also, the proposed new towers to be built will be the tallest in North America.