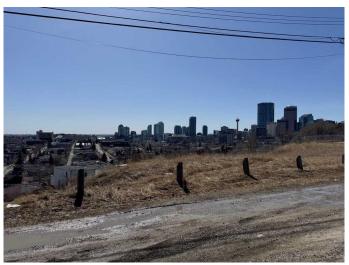

#### \$859,000

0 Bedroom, 0.00 Bathroom, Land on 0.10 Acres

Renfrew, Calgary, Alberta

Click brochure link for more details. Rare City View Lot. South Exposure. Overlooking Bridgeland and Downtown. Backs onto hilled greenspace.

Lot Size: 12.2m x 33.46m / 40ft x 110ft Zoning: R-C2, fee simple, no known

restrictions Back lane.

Walking distance to downtown, schools and restaurants.

Current construction of the Saddle Dome/new arena in direct view of lot. Also, the proposed new towers to be built will be the tallest in North America.