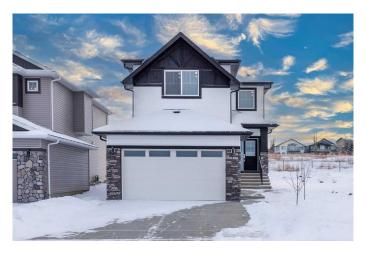

# \$609,990 - 160 Lakewood Circle, Strathmore

MLS® #A2213315

### \$609,990

3 Bedroom, 3.00 Bathroom, 1,906 sqft Residential on 0.09 Acres

Lakewood Meadows, Strathmore, Alberta

Welcome to 160 Lakewood Circle, a striking newly built two-story home in the scenic Lakewood of Strathmore. This house is ready for immediate occupancy! Spanning over 1,900 sq. ft. of thoughtfully designed living area, this modern treasure serves as the perfect home

workout area, or a cozy entertainment zone designed to meet your tastes. The spacious yard and separate two-car garage increase the attractiveness

and functionality of this property. Discover the beautifully designed community of Lakewood, featuring tranquil water features, walkways, and

thoughtfully arranged green spaces that create a serene atmosphere for your daily living. Strathmore, AB, is a hidden gem offering the perfect blend

of small-town charm and city accessibility. Located just 30 minutes from Calgary, this vibrant town features excellent schools, free transportation, a