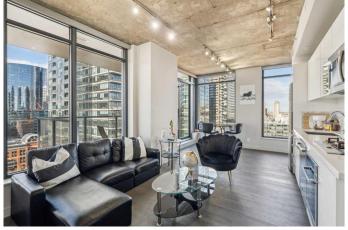

## \$435,000

2 Bedroom, 2.00 Bathroom, 701 sqft Residential on 0.00 Acres

Beltline, Calgary, Alberta

Welcome to urban living at its finest! This stunning 15th floor corner unit in the heart of Downtown Calgary offers panoramic city views and an unbeatable location. Flooded with natural light from large windows, this beautifully maintained condo boasts an open-concept layout perfect for both relaxing and entertaining. Just steps away from the city's best restaurants, shopping, transit, and entertainment â€" including easy access to the amazing Calgary Stampede parties â€" you'll love being at the center of it all. Whether you're a young professional or looking for a vibrant city lifestyle, this unit delivers modern living with the best of Calgary right outside your door!