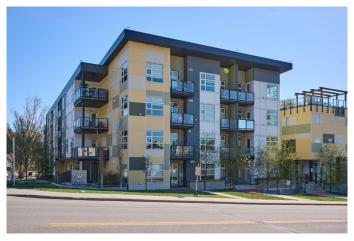

### \$369,500

2 Bedroom, 2.00 Bathroom, 603 sqft Residential on 0.00 Acres

Bridgeland/Riverside, Calgary, Alberta

SLEEK, MODERN and STYLISH! This BEAUTIFUL well designed condo is made for living and entertaining. The GOURMET kitchen comes with a GAS stove, full height glossy cabinets, QUARTZ countertops, and room for an ISLAND. The spacious living room has large windows making it BRIGHT and CHEERY, SW facing for impeccable VIEWS of DOWNTOWN and HIGH CEILINGS. There are 2 bedrooms both equipped with WINDOWS and 2 FULL bathrooms, INSUITE Laundry and titled UNDERGROUND Parking and a storage locker. The ROOF TOP PATIO is perfect for BBQ's, gatherings and relaxing. There is also a GYM. Excellent inner city location! Walk to downtown, shops, cafes, restaurants and river pathways. Incredible VALUE!