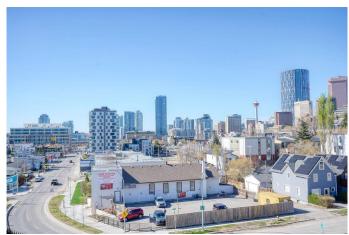

### \$369,500

2 Bedroom, 2.00 Bathroom, 603 sqft Residential on 0.00 Acres

Bridgeland/Riverside, Calgary, Alberta

SLEEK, MODERN and STYLISH! This BEAUTIFUL well designed condo is made for living and entertaining. The GOURMET kitchen comes with a GAS stove, full height glossy cabinets, QUARTZ countertops, and room for an ISLAND. The spacious living room has large windows making it BRIGHT and CHEERY, SW facing for impeccable VIEWS of DOWNTOWN and HIGH CEILINGS. There are 2 bedrooms both equipped with WINDOWS and 2 FULL bathrooms, INSUITE Laundry and titled UNDERGROUND Parking and a storage locker. The ROOF TOP PATIO is perfect for BBQ's, gatherings and relaxing. There is also a GYM. Excellent inner city location! Walk to downtown, shops, cafes, restaurants and river pathways. Incredible VALUE!

#### Interior

Interior Features No Animal Home, No Smoking Home, Open Floorplan

Appliances Dishwasher, Dryer, Gas Cooktop, Oven, Refrigerator, Washer

Heating Baseboard

Cooling None