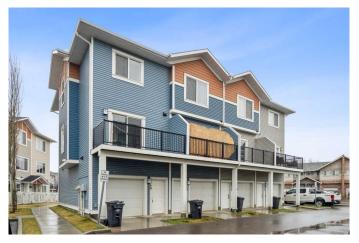

## \$360,000

3 Bedroom, 3.00 Bathroom, 1,492 sqft Residential on 0.04 Acres

NONE, High River, Alberta

3 bedroom, 2 full bathroom, 1 half bathroom townhome in the serene community of High River, offering a perfect blend of modern living and natural beauty. This 3 story home features a single garage and driveway for convenient parking. The ground floor boasts a bright office, tons of storage and a half bathroom. The open concept second floor is perfect for entertaining and living, with a spacious kitchen, dining, and living room area. The third floor offers three comfortable bedrooms and 2 full bathroom. The master bedroom has an en-suite with a shower. Escape the city hustle without sacrificing convenience and enjoy the refreshing prairie air in this idyllic townhome.

#### **Essential Information**

MLS® # A2215069 Price \$360,000

Bedrooms 3

Bathrooms 3.00

Full Baths 2

Half Baths 1

Square Footage 1,492 Acres 0.04 Year Built 2014

Type Residential

#### **Exterior**

Exterior Features None

Lot Description Landscaped, Low Maintenance Landscape, Street Lighting

Roof Asphalt Shingle

Construction Vinyl Siding, Wood Frame

Foundation Poured Concrete