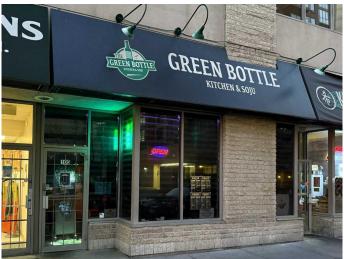

### \$150,000

0 Bedroom, 0.00 Bathroom, Commercial on 0.00 Acres

Downtown West End, Calgary, Alberta

Incredible opportunity to own a vibrant, well-established Korean-style pub in the heart of downtown Calgary! Known for its lively atmosphere and authentic Korean vibe, this pub offers fully licensed bar with a variety of popular Korean drinks and cocktails, delicious food, and karaoke for unforgettable entertainment. Seating capacity for 44 people in 981 sqft, the spacious kitchen with canopy expands its ability to serve hot food efficiently, and perfectly designed the interior layout to minimize the labor cost. Not to mention its location where the youngsters are gathering in the days and the nights, and a rock-throw distance to the C-Train station for alcohol consumers. Enjoy spending your daytime and operating this attractive business only from 6pm to 12am for nightlife patrons or you can operate longer hours by serving breakfast and lunch to generate more revenue! Opened from scratch about 5 years ago and most improvements and equipment are still in a good condition. This is a turnkey business with its well-loved concepts, established brand name, and loyal customers! Don't miss this golden opportunity! Please respect the operation of the business so do not visit or approach staff without prior appointment!

# **Community Information**

Address 105, 683 10 Street Sw

Subdivision Downtown West End

City Calgary
County Calgary
Province Alberta

Postal Code T2P 5G3