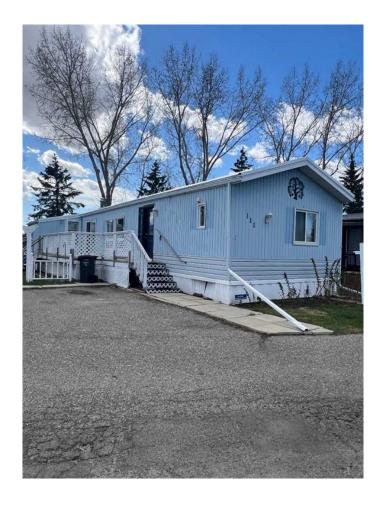

# \$134,900 - 111 Home Bay Se, High River

MLS® #A2219185

### \$134,900

3 Bedroom, 2.00 Bathroom, 1,248 sqft Mobile on 0.00 Acres

NONE, High River, Alberta

WELCOME TO THIS BEAUTIFULLY MAINTAINED HOME NESTLED IN THE DESIRABLE HOMESTEAD ACRES MOBILE HOME PARK IN THE QUAINT TOWN OF HIGH RIVER. THIS SPACIOUS RESIDENCE OFFERS 3 BEDROOMS A 4-PIECE MAIN BATHROOM, AND A GENEROUSLY SIZED 4-PIECE ENSUITE OFF PRIMARY SUITE. THE OPEN-CONCEPT LIVING AREA IS PERFECT FOR ENTERTAINING. IT FEATURES A LARGE LVING ROOM THAT FLOWS SEAMLESSLY INTO THE KITCHEN AND DINING AREA. THE PRIMARY BEDROOM IS GENEROUSLY SIZED AND EASILY ACCOMMODATES A KING-SIZE BED. RECENT UPDATES INCLUDE A NEW FRONT DOOR AND A NEW SLIDING PATIO DOOR, PROVIDING CONVENIENT ACCESS TO THE DECK DIRECTLY FROM THE KITCHEN -IDEAL FOR ENJOYING YOUR MORNING COFFEE OR SUMMER BBQS. NOTE ALL WINDOWS PLUS / ROOF (METAL) HAVE BEEN REPLACED. DONT MISS THIS OPPORTUNITY TO MAKE THIS WARM, INVITING HOME YOUR OWN, CALL YOUR FAVORITE AGENT TODAY TO SCHEDULE A PRIVATE VIEWING!

# **Community Information**

Address 111 Home Bay Se

Subdivision NONE

City High River

County Foothills County

Province Alberta
Postal Code T1V1J7