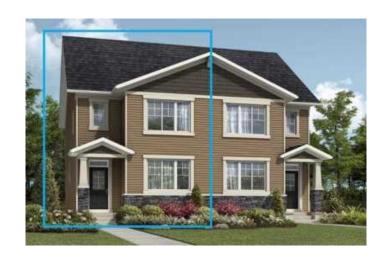

# \$569,990

3 Bedroom, 3.00 Bathroom, 1,685 sqft Residential on 0.05 Acres

Carrington, Calgary, Alberta

The Starling is designed for extra-convenient family living. Enter the home through the foyer with spacious storage in the front closet. Ahead, you'll discover the versatile flex room, perfect for a main floor office or playroom. Transform the U-shaped kitchen into your sanctuary and enjoy a dining area filled with warm sunlight from the great room's large bright windows. The extra-large mudroom located at the back of the home offers additional storage. The main floor comes equipped with side door entry for future potential development. On the upper floor you'll find the main bathroom and laundry, with the second and third bedrooms down the hall. Relax in your primary bedroom with a walk-in closet and ensuite. Photos are representative.