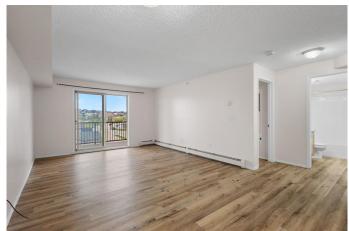

### \$239,900

1 Bedroom, 1.00 Bathroom, 682 sqft Residential on 0.00 Acres

Panorama Hills, Calgary, Alberta

This one-bedroom condo is located in an excellent location with sweeping views and an abundance of natural light. This quiet home is located on the top floor of the well-maintained building. You will have the convenience of elevator access and the peace of no neighbours above you. This is an ideal option for first time home buyers looking to build some real estate equity! Inside the unit, you'II find a spacious entryway leading to an open-concept living and dining area. The unit features a generously sized bedroom with a full wall closet, a four-piece bathroom with a deep soaker tub, in-suite laundry, and stylish banjo vanity. The kitchen showcases matching new appliances and striking dark cherry cabinetry for a warm and modern touch. One energized surface parking stall is included. Condo fees cover all utilities for worry-free living. Located close to shopping, public transit, and parks, this home offers both comfort and convenience. Available for immediate possession. Don't miss this incredible opportunity!

#### Interior

Interior Features Open Floorplan

Appliances Dishwasher, Electric Stove, Refrigerator, Washer/Dryer

Heating Baseboard

Cooling None