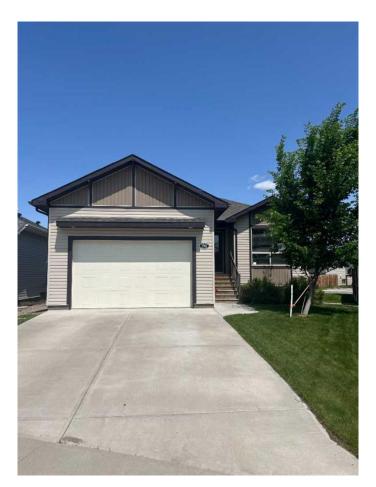

## \$549,900

4 Bedroom, 2.00 Bathroom, 1,014 sqft Residential on 0.13 Acres

Sunridge, Lethbridge, Alberta

Fantastic home with a LEGAL SUITE with private entrance, separate laundry, off street parking pad in in the back with a paved ally way. Two Complete sets of appliances. Great investment property or supplement income to off set the mortgage expenses. This home is located on a quiet cul-de-sac, close to schools and shopping. Call your favourite REALTOR® to view this gem today.

Sub-Type Detached

Style Bungalow

Status Active

#### **Exterior**

Exterior Features Private Entrance, Private Yard

Lot Description Back Yard, City Lot, Cul-De-Sac

Roof Asphalt Shingle

Construction Concrete, Mixed, Vinyl Siding, Wood Frame

Foundation Poured Concrete