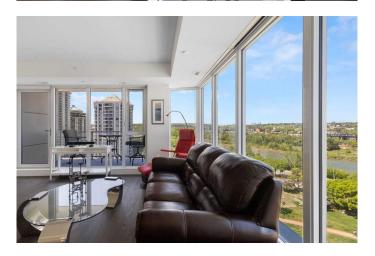

## \$630,000

2 Bedroom, 2.00 Bathroom, 1,045 sqft Residential on 0.00 Acres

Downtown West End, Calgary, Alberta

Welcome to your new home at Avenue West End â€" a beautifully designed 2-bedroom, 2-bathroom condo offering just under 1,000 square feet of modern, fully furnished living. The spacious layout features a bright primary bedroom with luxurious white silk carpet, two large closets, and a spa-like ensuite bathroom with in-floor heating for added comfort. Tucked into a quiet corner is a cozy reading nook, perfect for unwinding with your favorite book. The second bedroom is a versatile space that functions perfectly as a fully equipped home office, complete with quality office furniture, built-in storage, and a dedicated document archiving closet. Whether you're hosting clients or diving into deep work, this space supports productivity while maintaining a peaceful, professional environment. From this SW-facing corner unit, enjoy an unbeatable 240° view of the Bow River, snow-capped mountains, and nearby parks. This home comes fully furnished with brand-new, high-end furniture, uniquely curated by a local artist â€" all included in the rental/sale. The modern kitchen is outfitted with sleek walnut cabinetry, quartz countertops, premium built-in appliances, and ample storage space, perfect for cooking and entertaining.

Located in the heart of Downtown West, you're just a 3-minute walk to the Bow River pathway and 5 minutes to the Downtown West-Kerby C-Train station, with quick access to dining, shopping, parks, and downtown amenities. Additional features include a sunny