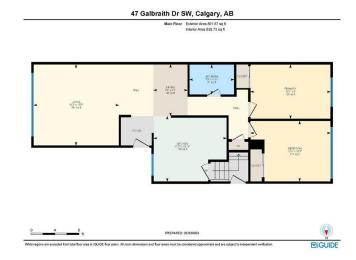

#### \$1,050,000

7 Bedroom, 4.00 Bathroom, 1,780 sqft Residential on 0.13 Acres

Glamorgan, Calgary, Alberta

Rare Full Duplex Investment Opportunity in Glamorgan - in the established and centrally located community of Glamorgan. This unique property offers a total of 7 bedrooms, 1 den, and 4 full bathrooms, with illegal suites on both sides, providing excellent income potential. With a spacious open floor plan on each level, this duplex is designed for comfortable multi-family living or rental flexibility. The property has been well maintained and thoughtfully updated over the years, making it a turnkey investment. Newer Furnace, Hot Water Tank and Renovated. Currently fully rented, it boasts a strong cap rate, making it ideal for savvy investors looking for immediate cash flow. Located just steps from Galbraith Park and offering easy access to Glenmore Trail, Stoney Trail & MRU. Whether you're expanding your investment portfolio or looking for a multi-generational living setup, this is a rare opportunity you won't want to miss

#### **Essential Information**

| A2227556    |
|-------------|
| \$1,050,000 |
| 7           |
| 4.00        |
| 4           |
| 1,780       |
| 0.13        |
|             |

| Year Built | 1960                   |
|------------|------------------------|
| Туре       | Residential            |
| Sub-Type   | Duplex                 |
| Style      | Side by Side, Bungalow |
| Status     | Active                 |