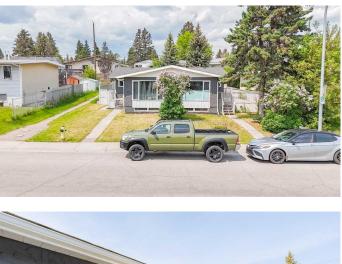

#### \$1,050,000

7 Bedroom, 4.00 Bathroom, 1,780 sqft Residential on 0.13 Acres

Glamorgan, Calgary, Alberta

Rare Full Duplex Investment Opportunity in Glamorgan - in the established and centrally located community of Glamorgan. This unique property offers a total of 7 bedrooms, 1 den, and 4 full bathrooms, with illegal suites on both sides, providing excellent income potential. With a spacious open floor plan on each level, this duplex is designed for comfortable multi-family living or rental flexibility. The property has been well maintained and thoughtfully updated over the years, making it a turnkey investment. Newer Furnace, Hot Water Tank and Renovated. Currently fully rented, it boasts a strong cap rate, making it ideal for savvy investors looking for immediate cash flow. Located just steps from Galbraith Park and offering easy access to Glenmore Trail, Stoney Trail & MRU. Whether you're expanding your investment portfolio or looking for a multi-generational living setup, this is a rare opportunity you won't want to miss

# Exterior

| Exterior Features | Private Entrance, Private Yard        |
|-------------------|---------------------------------------|
| Lot Description   | Back Lane, Back Yard, Rectangular Lot |
| Roof              | Asphalt Shingle                       |
| Construction      | Stucco, Wood Frame, Wood Siding       |
| Foundation        | Poured Concrete                       |
|                   |                                       |