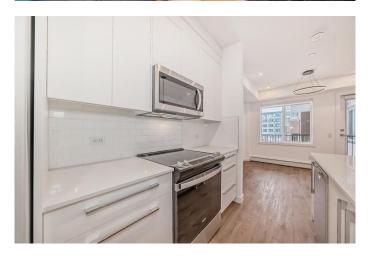

# \$344,900

2 Bedroom, 1.00 Bathroom, 628 sqft Residential on 0.00 Acres

Chelsea\_CH, Chestermere, Alberta

Step into comfort and convenience with this beautifully designed 2-bedroom, 1-bathroom, complete with 1 titled parking stall. Ideally located in the vibrant and growing community of Chelsea, this home offers the perfect balance of modern living and outdoor charm. Enjoy easy access to lush parks, scenic walking trails, and playgrounds, with Chestermere Lake just minutes awayâ€"ideal for boating, paddle boarding, and weekend picnics. You'll also appreciate the nearby shopping and dining options at Chestermere Station and Chestermere Crossing, making everyday errands a breeze. Whether you're looking for a peaceful place to call home or a smart investment in a sought-after neighbourhood, this Lockwood unit has it all. \*Photo Gallery of Similar Unit\*

## Interior

Interior Features Kitchen Island

Appliances Dishwasher, Microwave Hood Fan, Range, Refrigerator, Washer/Dryer,

Window Coverings

Heating Baseboard

Cooling None