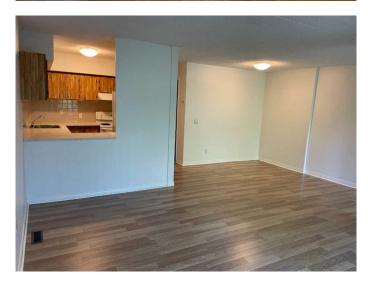

#### \$259,900

2 Bedroom, 1.00 Bathroom, 851 sqft Residential on 0.00 Acres

Woodlands, Calgary, Alberta

This 851 sq.ft bungalow style, 2 bedrooms, end unit townhouse is located in SW in popular Sierra Gardens. Home is on the North edge of the complex facing onto detached homes and only steps away from city park with playground. Home features newer laminate flooring, fresh paint and in suite laundry. Great condo with reasonable condo fees, in established neighborhood with great proximity to Fish Creek Park, Glenmore Park, Shopping and schools. Great buy for Investors or First Time Buyers.

#### Interior

Interior Features No Smoking Home

Appliances Dishwasher, Dryer, Electric Range, Range Hood, Refrigerator, Washer

Heating Forced Air, Natural Gas

Cooling Other

Has Basement Yes

Basement None, Crawl Space