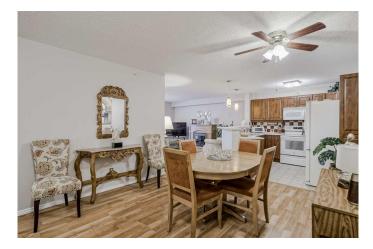

#### \$335,000

2 Bedroom, 1.00 Bathroom, 846 sqft Residential on 0.00 Acres

Bridlewood, Calgary, Alberta

Welcome to this stunning 2 bedroom, 1 bathroom condo in the Bridlecrest Pointe buildings. This top floor unit truly has it all! Walking in you are greeted with gorgeous laminate floors and an open floor plan that truly lends it's self to entertaining or quite nights in with the family. The kitchen has been recently renovated with all of the cabinets and gables being refaced with gorgeous dark wood, newer refrigerator and stove, custom tiled backsplash and sit up bar area, perfect for conversation as you cook a wonderful dinner with family. The dining room corners the kitchen and is a great size for a dining ling table large enough to host dinner parties with your friends and family. The living room is very spacious and opens to the south facing balcony with a wonderful view through the complex and out to the school. The primary bedroom is well sized to fit all of your furniture and is just steps away from teh full bathroom. The second bedroom is perfect for a home office, kids room, or guest bedroom. In unit laundry is a great feature and is located in your store room/ laundry room also steps away from the bedroom. This is one of the best layouts in the entire complex and comes with 2 assigned parking stalls!! Bridlewood is one of Calgarys best communities with great schools near by, shopping, parks, pathways and amenities walking distance from your front door. Do not miss out on this opportunity to own this amazing home in a family oriented community, you will not be disappointed!