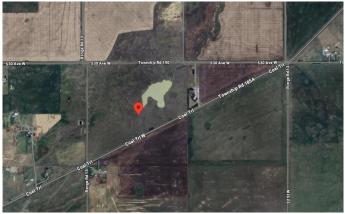

#### \$1,010,000

0 Bedroom, 0.00 Bathroom, Land on 162.00 Acres

NONE, Longview, Alberta

Discover the potential of this stunning 162 acre parcel, ideally located just west of the iconic Six Corners intersection one of only two such spots in all of Canada! Situated in the scenic foothills, this southwest corner property offers spectacular mountain views!. The land can be highly productive with some effort barley yields an impressive average of 140 bushels per acre. Located just 10 minutes from High River and 18 minutes to Okotoks, this property offers a rare blend of agricultural opportunity and peaceful rural living. Whether you're looking to farm, raise cattle, or enjoy the wide open space, this parcel delivers unmatched potential!

### **Community Information**

| Address     | 5 1;18;34;nw     |
|-------------|------------------|
| Subdivision | NONE             |
| City        | Longview         |
| County      | Foothills County |